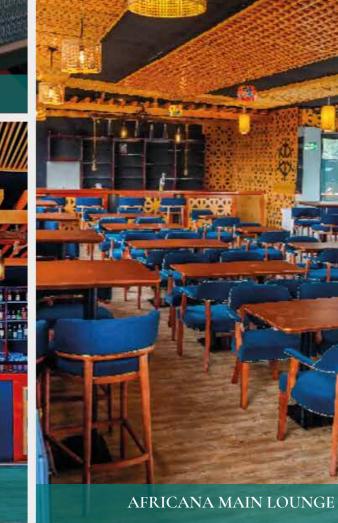

### FLEXIBLE PACKAGES

PACKAGE SUITABLE FOR GROUP EVENTS AT OUR RESTAURANT

SITTING: 60 PAX Max

SPACES: Garden Lounge | Main Lounge

| MINI - KES. 1500 / pp | PRONTO - KES. 1800 / pp | DELUXE - KES. 2500 / pp |
|-----------------------|-------------------------|-------------------------|
| 1 Protein             | 1 Protein               | 2 Proteins              |
| 1 Starch              | 2 Starches              | 2 Starches              |
| 1 Vegetable           | 1 Vegetable             | 1 Vegetable             |
| 500ml Water           | 500ml Water/ 300ml Soda | 500ml Water/Juice/Soda  |