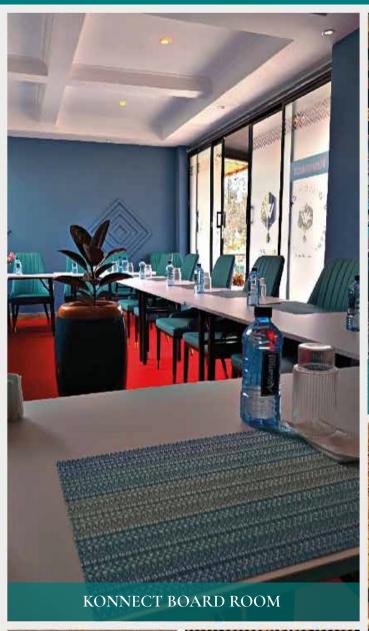

## Beautiful Workspaces

Inspired by the art of nature Willow spaces feature a fusion of expansive pine and cypress design for elegance.

#### Customization

Build a setup that appeals to your team, customize to your brand look by banners.