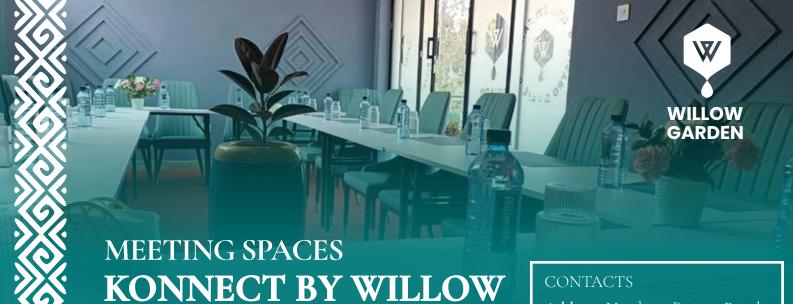

## Beautiful Workspaces

Inspired by the art of nature Willow spaces feature a fusion of expansive pine and cypress design for elegance.

#### Customization

Build a setup that appeals to your team, customize to your brand look by banners.